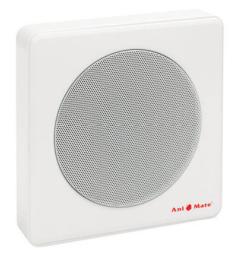

The Ani-Mate® is for internal use and is housed in an attractive white painted metal enclosure. It gives excellent sound output with a wide range volume control. It is also available as an outdoor weatherproof unit in a grey IP66 enclosure. As a 24 V dc unit, the Ani-Mate® is easily interfaced with the existing fire alarm system.

#### **PART NUMBERS - SOUNDER**

ANI-S: Ani-Mate Sounder