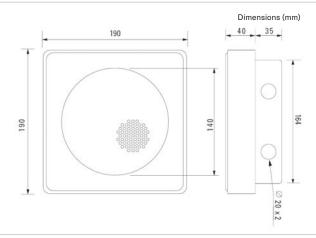

designed to minimise stress to animals
- 24 V dc operation means easy interface to existing systems
- · Attractive, low profile designs
- · Wide volume control 89 to 103 dB(A)
- · Can be programmed with voice messages\*

#### **SPECIFICATION**



| 24 V dc                              |
|--------------------------------------|
|                                      |
| 300 mA<br>200 mA<br>140 mA<br>110 mA |
| 95 dB(A)                             |
| <400 Hz                              |
| White                                |
| Steel Front, Diecast Metal Back Box  |
| IP 21                                |
| 1.7 kg                               |
|                                      |

#### **PART NUMBERS - SOUNDER**

ANI-S: Ani-Mate Sounder

# **APPROVALS**



#### **INSTALLATION**



### DS/ANI-TD/ISS 2

We reserve the right to change or amend any design or specification in line with our policy of continuing development and improvement.

# Vimpex LTD

#### Star Lane, Great Wakering, Essex SS3 OPJ, UK

- t. +44 (0) 1702 216999
- e. sales@vimpex.co.uk www.vimpex.co.uk

## Vimpex Interguard AB

- t. +46 (0) 36 37 10 65
- e. sales@vimpex.se